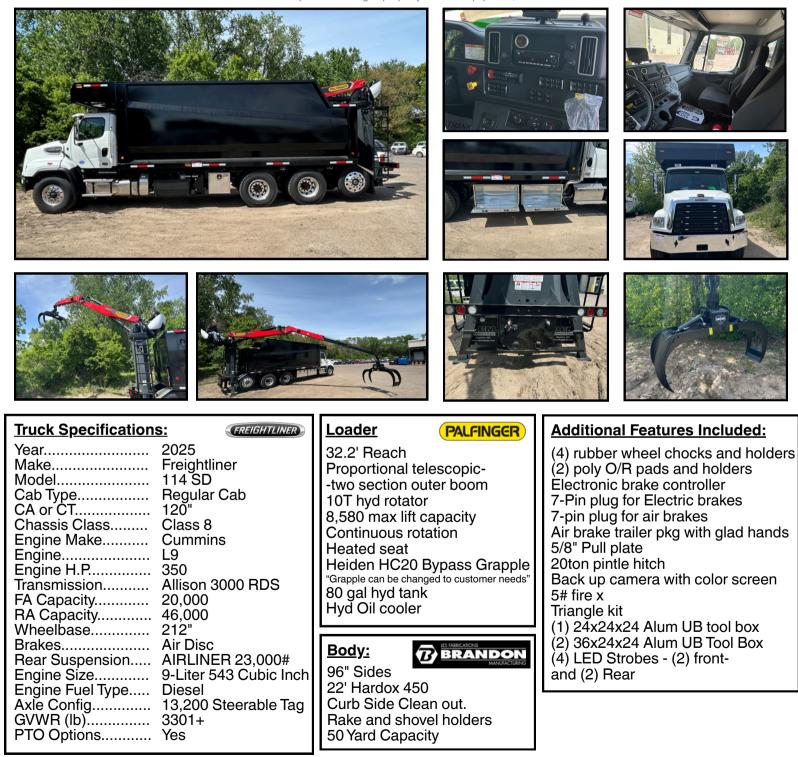

## 2025 Freightliner 114SD Plus Palfinger Epsilon M13A Log Loader \$322,000 Stock Unit: 258212 VIN: 3ALHG3DV6SDVK8212 Serial:1100145779

DISCLAIMER: Price quoted does NOT include any applicable FET. Quoted price is Ex Works and does NOT include any freight / delivery charges, sales tax, titling fees, or registration fees. Specifications are believed to be correct but may contain errors and/or omissions. Pictures are actual and of chassis & equipment for sale. Description and Images property of ABM Equipment, LLC

**Financing Available Through ABM Capital Call us Today!** 

MECANIL

Pre-plumbed and wired for Mecanil Grapple Saw (Unit is in stock & available for purchase)