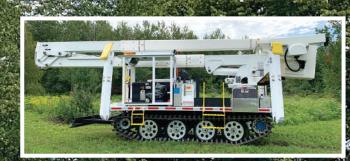

## The Ultimate 58 ft Working Height, Low Ground Pressure Tracked Aerial

Level off to within 5° on 12° slopes Haul on a 15 Ton Trailer

UTV Achiever Carrier with a Terex Optima TC-55 High Ranger

**High-Ranger Optima TC-55** 